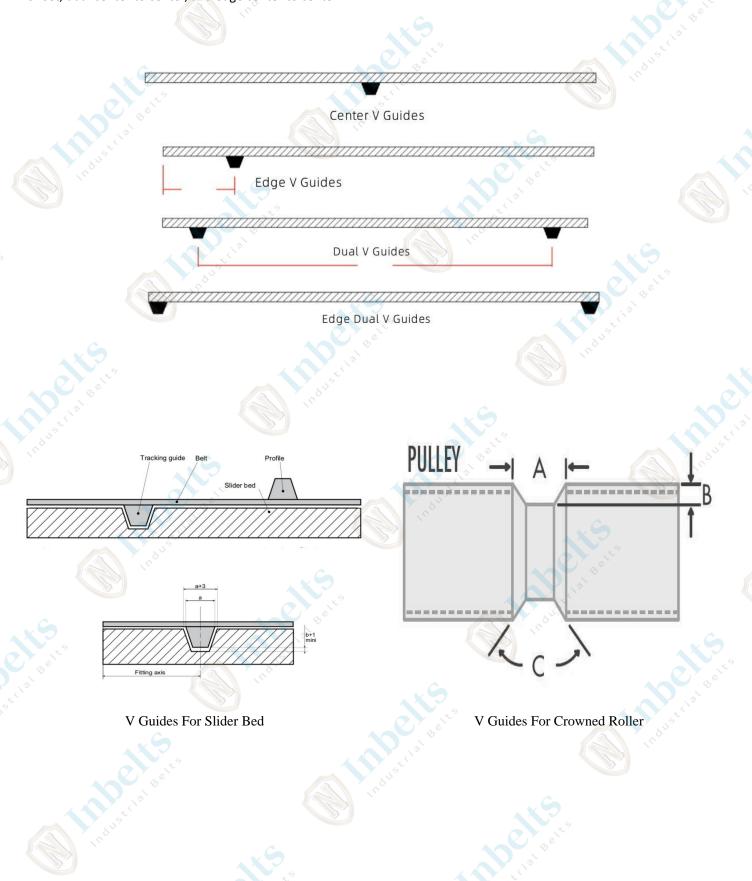

## **Belt V Guides Installation Position**

There are mainly four types positions to install belt v guides. You can see them from the picture below. And they are center, offset, dual center to center, and edge center to center.