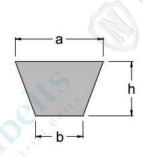

## **Drawing of Belt V Guides**

#### **Belt V Guides Data Sheet**

| Туре                      |            | K6  | K8   | K10 | K13 | K17   | K30         |
|---------------------------|------------|-----|------|-----|-----|-------|-------------|
| Profile                   | a          | 6   | 8    | 10  | 13  | 17    | 30 0        |
| Dimension                 | h          | 3.5 | 5    | 6   | 8   | 11    | <u>§</u> 17 |
| (mm)                      | b          | 3.5 | 5    | 6   | 7   | 9     | 16          |
| Groove                    | aN         | 10  | 12   | 14  | 17  | 21    | 34          |
| Dimension                 | hN         | 5   | 7    | , 8 | 10  | 13    | 18          |
| (mm)                      | bN         | 8   | 9    | 10  | 11  | 13    | 20          |
| Min. Pulley Diameter (mm) |            | 30  | 40   | 60  | 80  | 2 120 | 220         |
| 180° Reverse              | Bends (mm) | 75  | 120  | 150 | 180 | 225   | 330         |
| Min. Pulley (KN)          |            | NA  | 9 35 | 40  | 50  | 100   | 180         |