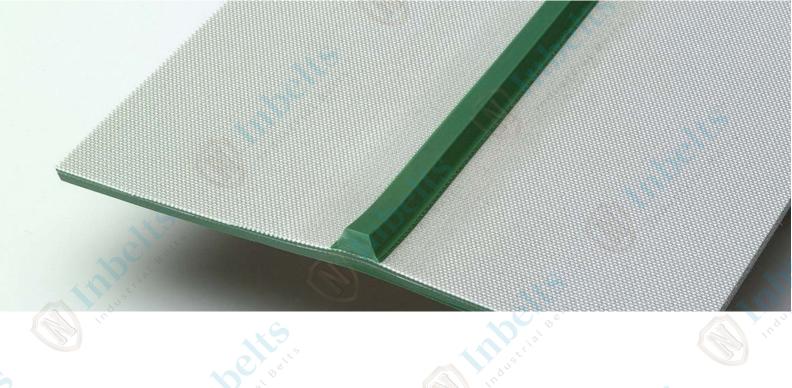

## **Belt V Guides and Profiles**

Belt V-guides fabrications are v-shaped profiles that run along the underside or topside of the conveyor belt. Multiple v-guides can be vulcanized or welded on a single belt; size, location, and quantity vary depending on your application's needs.

## **Applications of Belt V Guides**

Conveyor Belt V-guide conveyor belts provide additional belt tracking support and help prevent miss-tracks. They are ideal for applications where the belt is long and narrow or wide and short, especially when the belt is prone to inconsistent load distribution along its surface area. Since v-guides improve tracking consistency, they extend the conveyor belt's life by reducing the amount of wear on either edge. Additionally, improved tracking will reduce conveyor belt failures, improving your conveyor's uptime and production output.