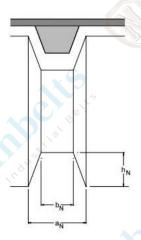

## **Drawing of Belt V Guides**

#### **Belt V Guides Data Sheet**

| Туре                      |            | K6  | K8   | K10 | K13 | K17   | K30         |
|---------------------------|------------|-----|------|-----|-----|-------|-------------|
| Profile                   | a          | 6   | 8    | 10  | 13  | 17    | 30 0        |
| Dimension                 | h          | 3.5 | 5    | 6   | 8   | 11    | <u>§</u> 17 |
| (mm)                      | b          | 3.5 | 5    | 6   | 7   | 9     | 16          |
| Groove                    | aN         | 10  | 12   | 14  | 17  | 21    | 34          |
| Dimension                 | hN         | 5   | 7    | , 8 | 10  | 13    | 18          |
| (mm)                      | bN         | 8   | 9    | 10  | 11  | 13    | 20          |
| Min. Pulley Diameter (mm) |            | 30  | 40   | 60  | 80  | 2 120 | 220         |
| 180° Reverse              | Bends (mm) | 75  | 120  | 150 | 180 | 225   | 330         |
| Min. Pulley (KN)          |            | NA  | 9 35 | 40  | 50  | 100   | 180         |